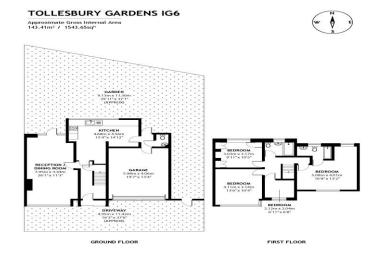

- This Property is A Large Semi Detached 4 Bedroom with A Large Garage
- 4 Spacious Bedrooms Make This Home Great For Growing Families
- Large Through Lounge Spacious Enough For A Drawing Section & Dinning Area
- Property Has Ample Storage & A Driveway Parking
- 2 Bathroom With One Bedroom Having its Own En-Suite & A Ground Floor W/C
- Rear Garden With Side Entrance